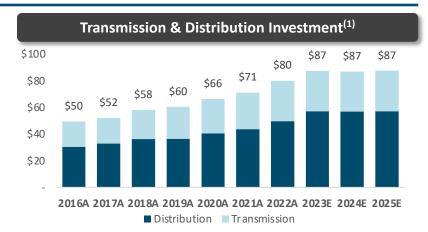

## INDUSTRY TAILWINDS - UTILITY VEGETATION MANAGEMENT

- The vegetation management and utility service sectors have each become remarkably attractive to investors over the last 5 years, due to strong industry tailwinds caused by robust government funding, regulatory support for service companies in these sectors, and the proliferation of ESG initiatives in both public and private equity markets.
- Huge amounts of capital are chasing companies in these sectors, with operators at the intersection of vegetation management and utility service, Utility Vegetation Management ("UVM"), best positioned to receive the highest valuations in a sale to an acquiring platform or a partnership with private equity investors.
- The \$1.2 trillion Infrastructure Investment and Jobs Act is supporting growth and maintenance in our nation's infrastructure and will continue to drive growth for operators servicing the power grid, transportation, and other right-of-way maintenance.
- Utility companies are allocating large budgets towards maintaining, upgrading and expanding electrical infrastructure, while outsourcing larger portions of their workforce, providing a convergence of factors for service providers to pursue and attain high-margin, recurring maintenance, emergency, and project-based contracts for utilities.

### ENERGY TRANSITION & ESG (2)

- The transition to renewable fuels, occurring alongside a shift in investor preferences to value companies with higher social impact via Environmental Social and Governance ("ESG") scores, has significantly driven up values for vegetation management companies.
- As more renewable power generation is built, the demand for T&D maintenance work increases. Renewables provided just over 20% of electricity generation in 2022, which is expected to grow to over 42% by 2050. This generation is often located far from demand centers, which requires new lengths of T&D infrastructure across rural areas to be maintained by UVM operators.
- Utilities are increasingly bearing the costs of catastrophic events ranging from hurricanes to wildfires. PG&E, the nation's largest utility, has recently negotiated settlements that included \$13.5bn earmarked for victims of wildfires attributed to PGE's powerline infrastructure. These cost burdens provide a significant impetus for utilities to invest substantially in maintaining right-of-way integrity related to vegetative growth.