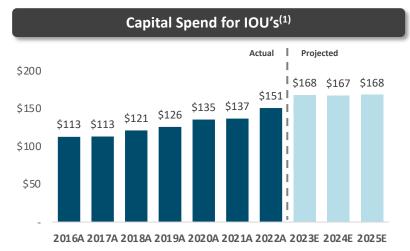

## INDUSTRY TAILWINDS - UTILITY VEGETATION MANAGEMENT

- The vegetation management and utility service sectors have each become remarkably attractive to investors over the last 5 years, due to strong industry tailwinds caused by robust government funding, regulatory support for service companies in these sectors, and the proliferation of ESG initiatives in both public and private equity markets.
- Huge amounts of capital are chasing companies in these sectors, with operators at the intersection of vegetation management and utility service, Utility Vegetation Management ("UVM"), best positioned to receive the highest valuations in a sale to an acquiring platform or a partnership with private equity investors.
- The \$1.2 trillion Infrastructure Investment and Jobs Act is supporting growth and maintenance in our nation's infrastructure and will continue to drive growth for operators servicing the power grid, transportation, and other right-of-way maintenance.
- Utility companies are allocating large budgets towards maintaining, upgrading and expanding electrical infrastructure, while outsourcing larger portions of their workforce, providing a convergence of factors for service providers to pursue and attain high-margin, recurring maintenance, emergency, and project-based contracts for utilities.

### ENERGY TRANSITION & ESG (2)

- The transition to renewable fuels, occurring alongside a shift in investor preferences to value companies with higher social impact via Environmental Social and Governance ("ESG") scores, has significantly driven up values for vegetation management companies.
- As more renewable power generation is built, the demand for T&D maintenance work increases. Renewables provided just over 20% of electricity generation in 2022, which is expected to grow to over 42% by 2050. This generation is often located far from demand centers, which requires new lengths of T&D infrastructure across rural areas to be maintained by UVM operators.
- Utilities are increasingly bearing the costs of catastrophic events ranging from hurricanes to wildfires. PG&E, the nation's largest utility, has recently negotiated settlements that included \$13.5bn earmarked for victims of wildfires attributed to PGE's powerline infrastructure. These cost burdens provide a significant impetus for utilities to invest substantially in maintaining right-of-way integrity related to vegetative growth.